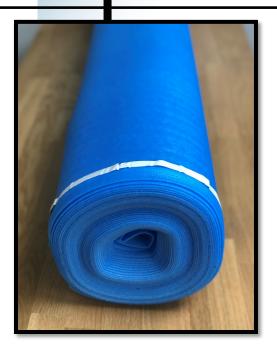

## Basic Plus Lip & Tape

- Basic Plus—3N1 LT Underlayment
  (2mm Polyethylene and .5 film)
- Materials: Closed Cell Polyethylene, Foam, Film, Tape
- Roll Size: 200 sqft
- Color: Blue
- Thickness: 2.5mm
- Width: 48"
- Weight Per Roll: 6lbs
- Moisture Barrier: .5 mil PE (Bottom) Lip Extended 3" beyond pad material; tape included on film opposite lip side