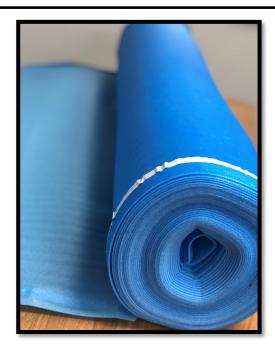

## **INSTALLATION:**

- 1. Roll out underlayment.
- 2. On the second roll, remove pressure sensitive tape and overlap the plastic, careful not to overlap foam and press tape into lip to create a continuous moisture barrier. The unfinished-smooth side should face down, with the film side facing up.
- 3. To ensure moisture barrier, end seams must be taped.